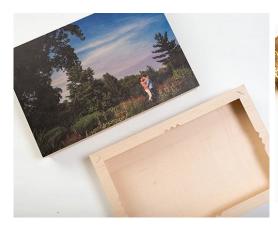

## **Wood Print Pricing**

1.5" Depth. Real maple wood printed with a full wrap

| 11x14 | \$55.70  |
|-------|----------|
| 16x20 | \$98.60  |
| 24x36 | \$212.85 |
|       |          |