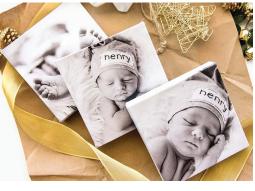

## **Canvas Pricing**

0.75" Depth. Museum grade cotton canvas, laminated by protective gloss.

Ready to hang with bumpers and wire hanger

| 5x5 (Set of 3) | \$95.70  |
|----------------|----------|
| 8x10           | \$71.45  |
| 20x24          | \$157.15 |
| 30x40          | \$285.70 |